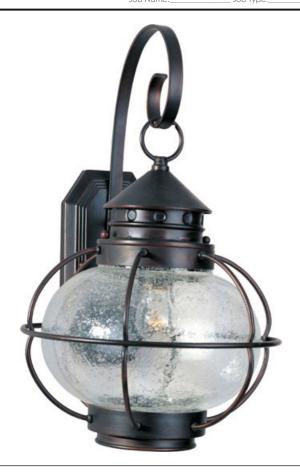

#### **PRODUCT DESCRIPTION**

Portsmouth is a traditional, early American style collection from Maxim Lighting International in Oil Rubbed Bronze finish with Seedy glass.

### **FINISHES OPTION**

Oil Rubbed Bronze (OI)

## **GLASS**

Seedy CD