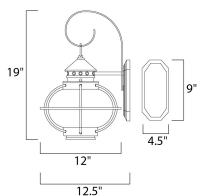

## **MEASUREMENTS**

DIMENSION : 12" W x 19" H x 12.5" Ext **BACK PLATE** : 4.5" W x 9" H x 8" HCO HANGING WEIGHT : 1.32 lb