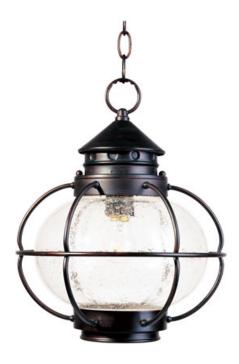

## PRODUCT DESCRIPTION

Portsmouth is a traditional, early American style collection from Maxim Lighting International in Oil Rubbed Bronze finish with Seedy glass.

14"

# **MEASUREMENTS**

DIMENSION : 12" W x 14" H
HANGING WEIGHT : 3.44 lb

LAMPING INPUT VOLTAGE

BULB

BULB INCLUDED

DIMMABLE

: 120V : 60W Incandescent E26 Medium , 60W Total

: (Not Included)

### **FINISHES OPTION**

Oil Rubbed Bronze (OI)

## GLASS

Seedy CD