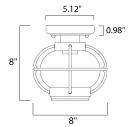

## **MEASUREMENTS**

DIMENSION CANOPY HANGING WEIGHT

LAMPING INPUT VOLTAGE

BULB

**BULB INCLUDED** 

DIMMABLE

: 8" L x 8" W x 8" H

: 5.12" W  $\times\,0.98$ " H  $\times\,5.12$  L

: 1.46 lb

:120V

: 60W Incandescent E26 Medium , 60W Total

: (Not Included)

: Yes