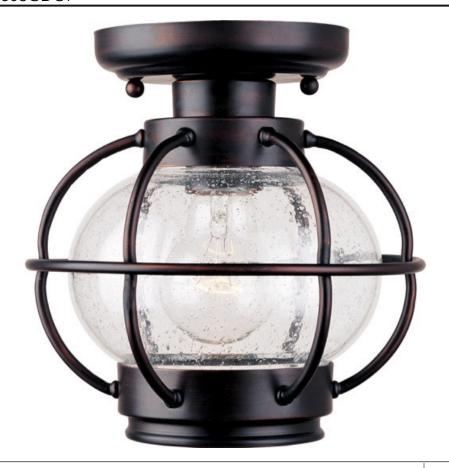

# **PRODUCT DESCRIPTION**

Portsmouth is a traditional, early American style collection from Maxim Lighting International in Oil Rubbed Bronze finish with Seedy glass.

# **FINISHES OPTION**

Oil Rubbed Bronze (OI)

## **GLASS**

Seedy CD