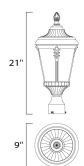

#### **MEASUREMENTS**

DIMENSION HANGING WEIGHT

LAMPING

INPUT VOLTAGE BULB

DULD

BULB INCLUDED DIMMABLE

: 9" L x 9" W x 21" H

: 5.06 lb