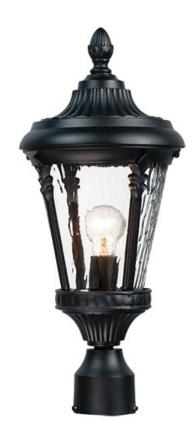

# PRODUCT DESCRIPTION

Featuring a Die Cast frame of Black with clear Water Glass and added detail to the support rails, the Sentry collection represents a timeless classic reborn.

## **FINISHES OPTION**

Black (BK)

# GLASS

Water Glass WG

### MATERIAL

Die Cast Aluminum, Glass