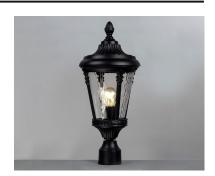

# PRODUCT DESCRIPTION

Featuring a Die Cast frame of Black with clear Water Glass and added detail to the support rails, the Sentry collection represents a timeless classic reborn.

## **FINISHES OPTION**

Black (BK)

# GLASS

Water Glass WG

### MATERIAL

Die Cast Aluminum, Glass