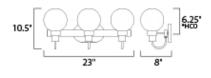

\*height from center of outlet to the top of the fixture

## MEASUREMENTS DIMENSION

BACK PLATE HANGING WEIGHT LAMPING INPUT VOLTAGE BULB BULB INCLUDED DIMMABLE COLOR\_TEMP : 23" W x 10.5" H x 8" Ext : 7.88" W x 4.65" H x 6.25" HCO : 5.51 lb

: 120V : 4W LED E12 Candelabra , 12W Total : (Not Included) : Yes : 2200K