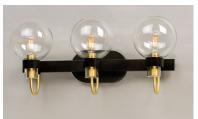

## **PRODUCT DESCRIPTION**

This classic Mid Century Modern design features a frame finished in a combination of Bronze and Satin Brass. The arms terminate at rings that support Clear heavy blown glass shades which were prevalent in this era.

## FINISHES OPTION

Bronze / Satin Brass (BZSBR)

GLASS Clear CL

MATERIAL Steel, Glass

RATINGS cULus Damp Location