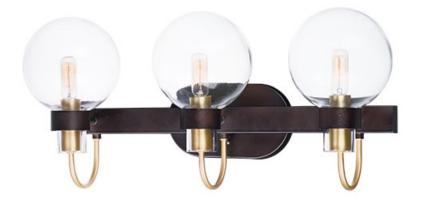

## **PRODUCT DESCRIPTION**

This classic Mid Century Modern design features a frame finished in a combination of Bronze and Satin Brass. The arms terminate at rings that support Clear heavy blown glass shades which were prevalent in this era.

## FINISHES OPTION

Bronze / Satin Brass (BZSBR)

GLASS Clear CL

MATERIAL Steel, Glass

RATINGS cULus Damp Location