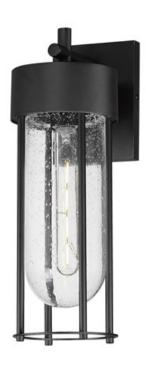

## **PRODUCT DESCRIPTION**

Clean and contemporary, this series of wet location rated outdoor sconces features a capsule of Clear Seeded glass encased within a cage of matte Black outdoor rated powder coat. The transitional appeal of the design pairs well in applications both modern and traditional. Complete the look with a tubular filament lamp.

# GLASS

Seedy CD

### MATERIAL

Aluminum, Glass