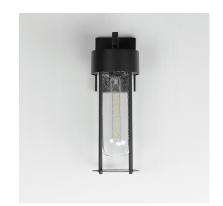

## **PRODUCT DESCRIPTION**

Clean and contemporary, this series of wet location rated outdoor sconces features a capsule of Clear Seeded glass encased within a cage of matte Black outdoor rated powder coat. The transitional appeal of the design pairs well in applications both modern and traditional. Complete the look with a tubular filament lamp.

# GLASS

Seedy CD

### MATERIAL

Aluminum, Glass