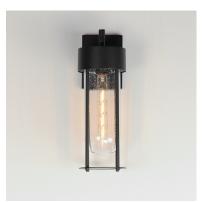

## **PRODUCT DESCRIPTION**

Clean and contemporary, this series of wet location rated outdoor sconces features a capsule of Clear Seeded glass encased within a cage of matte Black outdoor rated powder coat. The transitional appeal of the design pairs well in applications both modern and traditional. Complete the look with a tubular filament lamp.

# GLASS

Seedy CD

### MATERIAL

Aluminum, Glass