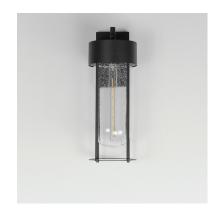

## **PRODUCT DESCRIPTION**

Clean and contemporary, this series of wet location rated outdoor sconces features a capsule of Clear Seeded glass encased within a cage of matte Black outdoor rated powder coat. The transitional appeal of the design pairs well in applications both modern and traditional. Complete the look with a tubular filament lamp.

# GLASS

Seedy CD

### MATERIAL

Aluminum, Glass