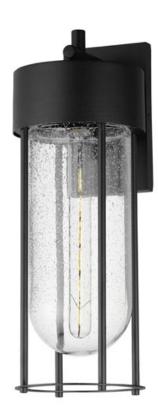

## **PRODUCT DESCRIPTION**

Clean and contemporary, this series of wet location rated outdoor sconces features a capsule of Clear Seeded glass encased within a cage of matte Black outdoor rated powder coat. The transitional appeal of the design pairs well in applications both modern and traditional. Complete the look with a tubular filament lamp.

### **MEASUREMENTS**

DIMENSION : 6.75" W x 18.75" H x 7.75" Ext BACK PLATE : 4.75" W x 8" H x 4" HCO

HANGING WEIGHT : 2.44 lb

### LAMPING

INPUT VOLTAGE : 120V

BULB : 60W Incandescent E26 Medium , 60W Total

BULB INCLUDED : (Not Included)

DIMMABLE : Y LIGHTING\_DIRECTION : Down

# GLASS

Seedy CD

### MATERIAL

Aluminum, Glass

### **RATINGS**

cETLus Wet Location