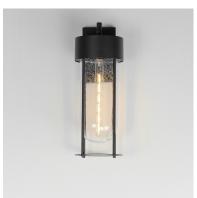

## **PRODUCT DESCRIPTION**

Clean and contemporary, this series of wet location rated outdoor sconces features a capsule of Clear Seeded glass encased within a cage of matte Black outdoor rated powder coat. The transitional appeal of the design pairs well in applications both modern and traditional. Complete the look with a tubular filament lamp.

# GLASS

Seedy CD

### MATERIAL

Aluminum, Glass