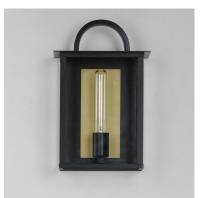

## **PRODUCT DESCRIPTION**

The Manchester series is inspired by classic coach lanterns and consists of minimally extended sconces in a variety of sizes that have been modified with simplified embellishments. The black frames have been modified with a squared arc handle and a contrasting Burnished Gold plate that reflects clusters of candle lights surrounded by Clear glass panels. This collection references historic exterior sconces while modernizing their appearance. Complement the design with tubular lamps to accentuate the verticality of the frames.

#### **MEASUREMENTS**

DIMENSION : 9" W x 14" H x 5.5" Ext : 4.5" W x 6.75" H x 8.5" HCO BACK PLATE : 4 lb HANGING WEIGHT

## LAMPING

INPUT VOLTAGE : 120V

BULB : 60W Incandescent E26 Medium , 60W Total

**BULB INCLUDED** : (Not Included)

DIMMABLE : Y

# **FINISHES OPTION**

Black (BK)

#### **GLASS**

Clear CL

#### MATERIAL

Aluminum, Glass