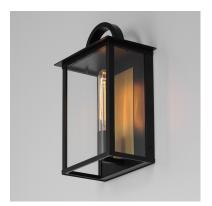

## **PRODUCT DESCRIPTION**

The Manchester series is inspired by classic coach lanterns and consists of minimally extended sconces in a variety of sizes that have been modified with simplified embellishments. The black frames have been modified with a squared arc handle and a contrasting Burnished Gold plate that reflects clusters of candle lights surrounded by Clear glass panels. This collection references historic exterior sconces while modernizing their appearance. Complement the design with tubular lamps to accentuate the verticality of the frames.

#### **MEASUREMENTS**

DIMENSION : 9" W x 14" H x 5.5" Ext : 4.5" W x 6.75" H x 8.5" HCO BACK PLATE : 4 lb HANGING WEIGHT

## LAMPING

INPUT VOLTAGE : 120V

BULB : 60W Incandescent E26 Medium , 60W Total

**BULB INCLUDED** : (Not Included)

DIMMABLE : Y

# **FINISHES OPTION**

Black (BK)

#### **GLASS**

Clear CL

#### MATERIAL

Aluminum, Glass