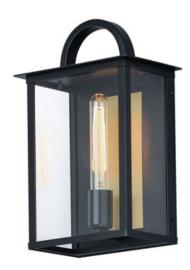

## **PRODUCT DESCRIPTION**

The Manchester series is inspired by classic coach lanterns and consists of minimally extended sconces in a variety of sizes that have been modified with simplified embellishments. The black frames have been modified with a squared arc handle and a contrasting Burnished Gold plate that reflects clusters of candle lights surrounded by Clear glass panels. This collection references historic exterior sconces while modernizing their appearance. Complement the design with tubular lamps to accentuate the verticality of the frames.

#### **MEASUREMENTS**

DIMENSION : 9" W x 14" H x 5.5" Ext : 4.5" W x 6.75" H x 8.5" HCO BACK PLATE : 4 lb HANGING WEIGHT

## LAMPING

INPUT VOLTAGE : 120V

BULB : 60W Incandescent E26 Medium , 60W Total

**BULB INCLUDED** : (Not Included)

DIMMABLE : Y

# **FINISHES OPTION**

Black (BK)

#### **GLASS**

Clear CL

#### MATERIAL

Aluminum, Glass