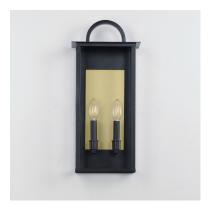

## **PRODUCT DESCRIPTION**

The Manchester series is inspired by classic coach lanterns and consists of minimally extended sconces in a variety of sizes that have been modified with simplified embellishments. The black frames have been modified with a squared arc handle and a contrasting Burnished Gold plate that reflects clusters of candle lights surrounded by Clear glass panels. This collection references historic exterior sconces while modernizing their appearance. Complement the design with tubular lamps to accentuate the verticality of the frames.

#### **MEASUREMENTS**

 DIMENSION
 : 9" W x 20" H x 5.5" Ext

 BACK PLATE
 : 4.5" W x 6.75" H x 11.5" HCO

 HANGING WEIGHT
 : 5.3 lb

## LAMPING

INPUT VOLTAGE : 120V

BULB : 60W Incandescent E12 Candelabra , 120W Total

BULB INCLUDED : (Not Included)

DIMMABLE : Y

#### GLASS

Clear CL

#### MATERIAL

Aluminum, Glass