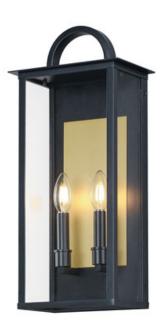

## **PRODUCT DESCRIPTION**

The Manchester series is inspired by classic coach lanterns and consists of minimally extended sconces in a variety of sizes that have been modified with simplified embellishments. The black frames have been modified with a squared arc handle and a contrasting Burnished Gold plate that reflects clusters of candle lights surrounded by Clear glass panels. This collection references historic exterior sconces while modernizing their appearance. Complement the design with tubular lamps to accentuate the verticality of the frames.

#### **MEASUREMENTS**

 DIMENSION
 : 9" W x 20" H x 5.5" Ext

 BACK PLATE
 : 4.5" W x 6.75" H x 11.5" HCO

 HANGING WEIGHT
 : 5.3 lb

## LAMPING

INPUT VOLTAGE : 120V

BULB : 60W Incandescent E12 Candelabra , 120W Total

BULB INCLUDED : (Not Included)

DIMMABLE : Y

#### GLASS

Clear CL

#### MATERIAL

Aluminum, Glass