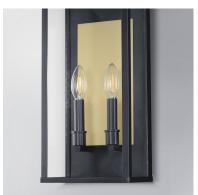

## **PRODUCT DESCRIPTION**

The Manchester series is inspired by classic coach lanterns and consists of minimally extended sconces in a variety of sizes that have been modified with simplified embellishments. The black frames have been modified with a squared arc handle and a contrasting Burnished Gold plate that reflects clusters of candle lights surrounded by Clear glass panels. This collection references historic exterior sconces while modernizing their appearance. Complement the design with tubular lamps to accentuate the verticality of the frames.

#### **MEASUREMENTS**

 DIMENSION
 : 9" W x 20" H x 5.5" Ext

 BACK PLATE
 : 4.5" W x 6.75" H x 11.5" HCO

 HANGING WEIGHT
 : 5.3 lb

## LAMPING

INPUT VOLTAGE : 120V

BULB : 60W Incandescent E12 Candelabra , 120W Total

BULB INCLUDED : (Not Included)

DIMMABLE : Y

#### GLASS

Clear CL

#### MATERIAL

Aluminum, Glass