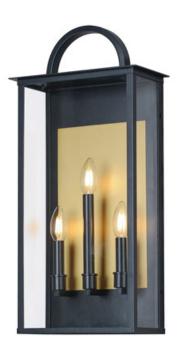

## **PRODUCT DESCRIPTION**

The Manchester series is inspired by classic coach lanterns and consists of minimally extended sconces in a variety of sizes that have been modified with simplified embellishments. The black frames have been modified with a squared arc handle and a contrasting Burnished Gold plate that reflects clusters of candle lights surrounded by Clear glass panels. This collection references historic exterior sconces while modernizing their appearance. Complement the design with tubular lamps to accentuate the verticality of the frames.

## LAMPING

INPUT VOLTAGE : 120V

BULB : 60W Incandescent E12 Candelabra , 180W Total

BULB INCLUDED : (Not Included)
DIMMABLE : Y

# **FINISHES OPTION**

Black (BK)

#### GLASS

Clear CL

#### MATERIAL

Aluminum, Glass