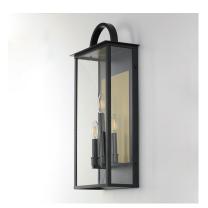

## **PRODUCT DESCRIPTION**

The Manchester series is inspired by classic coach lanterns and consists of minimally extended sconces in a variety of sizes that have been modified with simplified embellishments. The black frames have been modified with a squared arc handle and a contrasting Burnished Gold plate that reflects clusters of candle lights surrounded by Clear glass panels. This collection references historic exterior sconces while modernizing their appearance. Complement the design with tubular lamps to accentuate the verticality of the frames.

#### **MEASUREMENTS**

 DIMENSION
 : 11.5" W x 24" H x 5.5" Ext

 BACK PLATE
 : 5" W x 9.25" H x 14" HCO

 HANGING WEIGHT
 : 7.8 lb

## LAMPING

INPUT VOLTAGE : 120V

BULB : 60W Incandescent E12 Candelabra , 180W Total

BULB INCLUDED : (Not Included)
DIMMABLE : Y

# **FINISHES OPTION**

Black (BK)

#### GLASS

Clear CL

#### MATERIAL

Aluminum, Glass