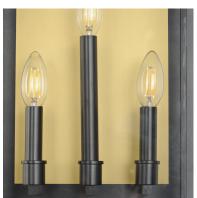

## **PRODUCT DESCRIPTION**

The Manchester series is inspired by classic coach lanterns and consists of minimally extended sconces in a variety of sizes that have been modified with simplified embellishments. The black frames have been modified with a squared arc handle and a contrasting Burnished Gold plate that reflects clusters of candle lights surrounded by Clear glass panels. This collection references historic exterior sconces while modernizing their appearance. Complement the design with tubular lamps to accentuate the verticality of the frames.

## LAMPING

INPUT VOLTAGE : 120V

BULB : 60W Incandescent E12 Candelabra , 180W Total

BULB INCLUDED : (Not Included)
DIMMABLE : Y