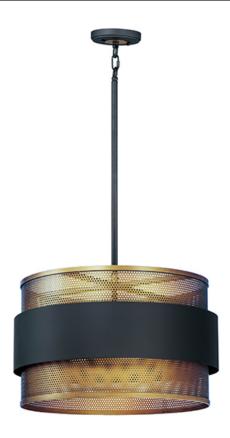

# PRODUCT DESCRIPTION

Inner shades of perforated metal are finished in a soft Antique Brass and accented by bands in a complimentary Oil Rubbed Bronze. The light from inside peeks through the perforations and creates an interesting lighting effect. The large scale of the pendants are well suited for larger rooms and hospitality applications.

## **FINISHES OPTION**

Oil Rubbed Bronze / Antique Brass (OIAB)

## MATERIAL

Steel