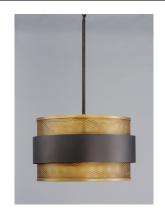

# PRODUCT DESCRIPTION

Inner shades of perforated metal are finished in a soft Antique Brass and accented by bands in a complimentary Oil Rubbed Bronze. The light from inside peeks through the perforations and creates an interesting lighting effect. The large scale of the pendants are well suited for larger rooms and hospitality applications.

## **FINISHES OPTION**

Oil Rubbed Bronze / Antique Brass (OIAB)

## MATERIAL

Steel