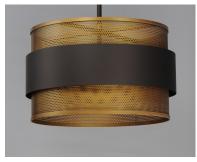

# PRODUCT DESCRIPTION

Inner shades of perforated metal are finished in a soft Antique Brass and accented by bands in a complimentary Oil Rubbed Bronze. The light from inside peeks through the perforations and creates an interesting lighting effect. The large scale of the pendants are well suited for larger rooms and hospitality applications.

## **FINISHES OPTION**

Oil Rubbed Bronze / Antique Brass (OIAB)

## MATERIAL

Steel