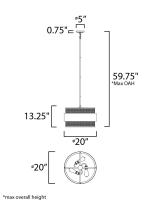

#### **MEASUREMENTS**

DIMENSION : 20" L x 20" W x 13.25" H MAX OAH : 59.75" OAH CANOPY : 5" W x 0.75" H x 5" L HANGING WEIGHT : 16.06 lb

INPUT VOLTAGE

**BULB** 

**LAMPING** 

**BULB INCLUDED** DIMMABLE

: 120V