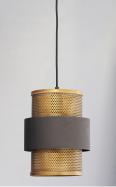

## **PRODUCT DESCRIPTION**

Inner shades of perforated metal are finished in a soft Antique Brass and accented by bands in a complimentary Oil Rubbed Bronze. The light from inside peeks through the perforations and creates an interesting lighting effect. The large scale of the pendants are well suited for larger rooms and hospitality applications.

## **FINISHES OPTION**

Oil Rubbed Bronze / Antique Brass (OIAB)

MATERIAL Steel

RATINGS cULus Dry Location