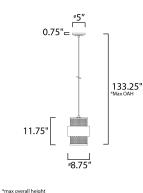

MAX OAH CANOPY HANGING WEIGHT **LAMPING** INPUT VOLTAGE

MEASUREMENTS DIMENSION

BULB BULB INCLUDED DIMMABLE : 8.75" L x8.75" W x11.75" H : 133.25" OAH : 5" W x0.75" H x 5" L : 5.5 lb

: 120V : 60W Incandescent E26 Medium , 60W Total : (Not Included)