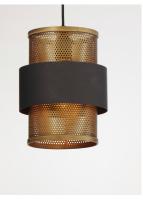

## **PRODUCT DESCRIPTION**

Inner shades of perforated metal are finished in a soft Antique Brass and accented by bands in a complimentary Oil Rubbed Bronze. The light from inside peeks through the perforations and creates an interesting lighting effect. The large scale of the pendants are well suited for larger rooms and hospitality applications.

## **FINISHES OPTION**

Oil Rubbed Bronze / Antique Brass (OIAB)

MATERIAL Steel

RATINGS cULus Dry Location