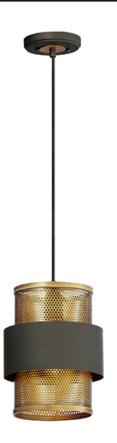

## **PRODUCT DESCRIPTION**

Inner shades of perforated metal are finished in a soft Antique Brass and accented by bands in a complimentary Oil Rubbed Bronze. The light from inside peeks through the perforations and creates an interesting lighting effect. The large scale of the pendants are well suited for larger rooms and hospitality applications.

## **FINISHES OPTION**

Oil Rubbed Bronze / Antique Brass (OIAB)

MATERIAL Steel

RATINGS cULus Dry Location