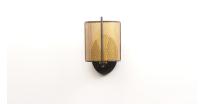

## **PRODUCT DESCRIPTION**

Inner shades of perforated metal are finished in a soft Antique Brass and accented by bands in a complimentary Oil Rubbed Bronze. The light from inside peeks through the perforations and creates an interesting lighting effect. The large scale of the pendants are well suited for larger rooms and hospitality applications.

## **FINISHES OPTION**

Oil Rubbed Bronze / Antique Brass (OIAB)

## MATERIAL

Steel