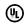

## **PRODUCT DESCRIPTION**

Inner shades of perforated metal are finished in a soft Antique Brass and accented by bands in a complimentary Oil Rubbed Bronze. The light from inside peeks through the perforations and creates an interesting lighting effect. The large scale of the pendants are well suited for larger rooms and hospitality applications.

#### **MEASUREMENTS**

 DIMENSION
 : 7" W x 11" H x 5.5" Ext

 MAX OAH
 : 5.25" W x 7.75" H

 HANGING WEIGHT
 : 1.76 lb

## **FINISHES OPTION**

Oil Rubbed Bronze / Antique Brass (OIAB)