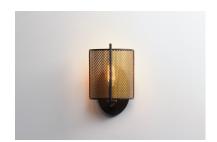

## **PRODUCT DESCRIPTION**

Inner shades of perforated metal are finished in a soft Antique Brass and accented by bands in a complimentary Oil Rubbed Bronze. The light from inside peeks through the perforations and creates an interesting lighting effect. The large scale of the pendants are well suited for larger rooms and hospitality applications.

## **FINISHES OPTION**

Oil Rubbed Bronze / Antique Brass (OIAB)

## MATERIAL

Steel