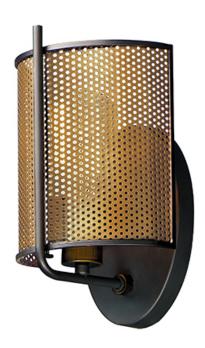

## **PRODUCT DESCRIPTION**

Inner shades of perforated metal are finished in a soft Antique Brass and accented by bands in a complimentary Oil Rubbed Bronze. The light from inside peeks through the perforations and creates an interesting lighting effect. The large scale of the pendants are well suited for larger rooms and hospitality applications.

## **FINISHES OPTION**

Oil Rubbed Bronze / Antique Brass (OIAB)

## MATERIAL

Steel