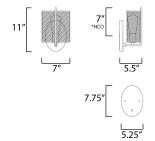

\*height from center of outlet to the top of the fixture

#### **MEASUREMENTS**

 DIMENSION
 : 7" W x 11" H x 5.5" Ext

 MAX OAH
 : 5.25" W x 7.75" H

 HANGING WEIGHT
 : 1.76 lb