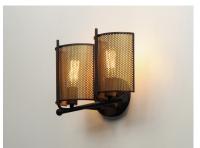

## PRODUCT DESCRIPTION

Inner shades of perforated metal are finished in a soft Antique Brass and accented by bands in a complimentary Oil Rubbed Bronze. The light from inside peeks through the perforations and creates an interesting lighting effect. The large scale of the pendants are well suited for larger rooms and hospitality applications.

#### LAMPING

INPUT VOLTAGE : 120V

BULB : 60W Incandescent E26 Medium , 120W Total

BULB INCLUDED : (Not Included)

DIMMABLE : Yes LIGHTING\_DIRECTION : Up

\*height from center of outlet to the top of the fixture

## **FINISHES OPTION**

Oil Rubbed Bronze / Antique Brass (OIAB)