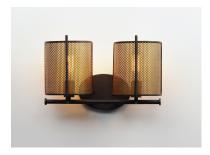

## PRODUCT DESCRIPTION

Inner shades of perforated metal are finished in a soft Antique Brass and accented by bands in a complimentary Oil Rubbed Bronze. The light from inside peeks through the perforations and creates an interesting lighting effect. The large scale of the pendants are well suited for larger rooms and hospitality applications.

## **FINISHES OPTION**

Oil Rubbed Bronze / Antique Brass (OIAB)

## MATERIAL

Steel