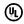

## PRODUCT DESCRIPTION

Inner shades of perforated metal are finished in a soft Antique Brass and accented by bands in a complimentary Oil Rubbed Bronze. The light from inside peeks through the perforations and creates an interesting lighting effect. The large scale of the pendants are well suited for larger rooms and hospitality applications.

# MEASUREMENTS

DIMENSION : 17" W x 10.25" H x 6" Ext MAX OAH : 7.75" W x 5.25" H HANGING WEIGHT : 3.74 lb

## **FINISHES OPTION**

Oil Rubbed Bronze / Antique Brass (OIAB)

## MATERIAL

Steel