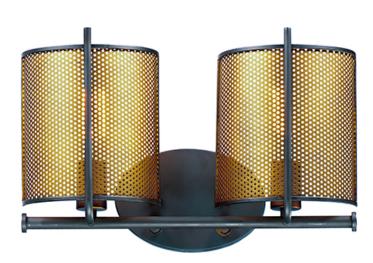

## PRODUCT DESCRIPTION

Inner shades of perforated metal are finished in a soft Antique Brass and accented by bands in a complimentary Oil Rubbed Bronze. The light from inside peeks through the perforations and creates an interesting lighting effect. The large scale of the pendants are well suited for larger rooms and hospitality applications.

## **FINISHES OPTION**

Oil Rubbed Bronze / Antique Brass (OIAB)

## MATERIAL

Steel