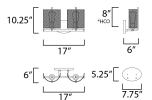

# MEASUREMENTS

DIMENSION : 17" W x 10.25" H x 6" Ext MAX OAH : 7.75" W x 5.25" H HANGING WEIGHT : 3.74 lb