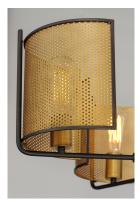

## PRODUCT DESCRIPTION

Inner shades of perforated metal are finished in a soft Antique Brass and accented by bands in a complimentary Oil Rubbed Bronze. The light from inside peeks through the perforations and creates an interesting lighting effect. The large scale of the pendants are well suited for larger rooms and hospitality applications.