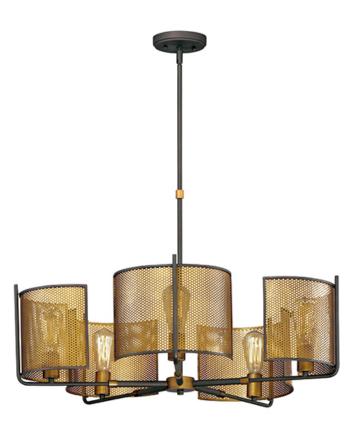

## PRODUCT DESCRIPTION

Inner shades of perforated metal are finished in a soft Antique Brass and accented by bands in a complimentary Oil Rubbed Bronze. The light from inside peeks through the perforations and creates an interesting lighting effect. The large scale of the pendants are well suited for larger rooms and hospitality applications.

## **FINISHES OPTION**

Oil Rubbed Bronze / Antique Brass (OIAB)