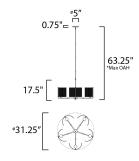

\*max overall height

#### **MEASUREMENTS**

DIMENSION : 31.25" L x 31.25" W x 17.5" H MAX OAH : 63.25" OAH CANOPY : 5" W x 0.75" H x 5" L HANGING WEIGHT : 11.66 lb