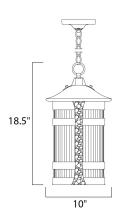

#### **MEASUREMENTS**

DIMENSION HANGING WEIGHT

### LAMPING

INPUT VOLTAGE

BULB

BULB INCLUDED

DIMMABLE

: 10" L x 10" W x 18.5" H

: 9.24 lb

: 120V