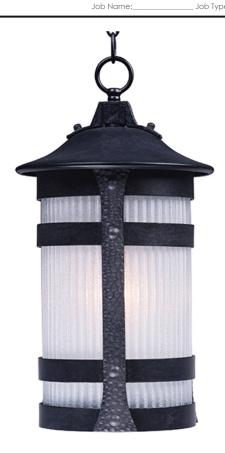

# PRODUCT DESCRIPTION

Old World styling in a durable die cast aluminum finished in Anthracite creates a forged iron look with a modern twist. The rustic look of the metal contrasts nicely with the light effect of the ribbed Constellation glass.

## **FINISHES OPTION**

Anthracite (AR)

## **GLASS**

Constellation CON

# MATERIAL

Aluminum, Glass