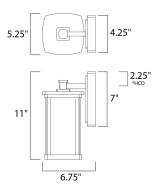

height from center of outlet to the top of the fixture

## **MEASUREMENTS**

DIMENSION **BACK PLATE** HANGING WEIGHT

### LAMPING

INPUT VOLTAGE

BULB

**BULB INCLUDED** 

DIMMABLE

: 4.1 lb

: 5.25" W x 11" H x 6.75" Ext

: 4.25" W x 7" H x 2.25" HCO