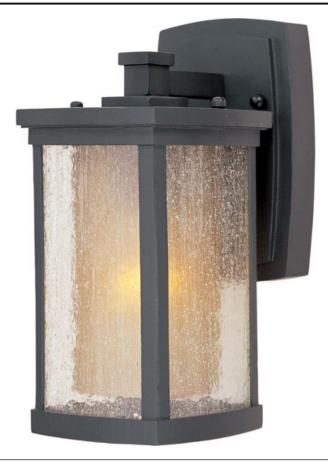

#### PRODUCT DESCRIPTION

The craftsman inspired Bungalow outdoor cast aluminum collection is finished in Bronze. The exterior Seedy glass adds texture while the interior Wilshire glass adds warmth. Bungalow is also available with energy-efficient fluorescent light in the Bungalow EE collection.

### **FINISHES OPTION**

Bronze (BZ)

### **GLASS**

Seedy and Wilshire CDWS

# MATERIAL

Aluminum, Glass