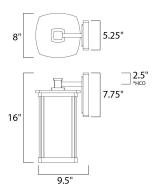

\*height from center of outlet to the top of the fixture

## MEASUREMENTS

DIMENSION BACK PLATE HANGING WEIGHT

#### LAMPING

INPUT VOLTAGE

BULB

BULB INCLUDED DIMMABLE

: 5.25" W x 7.75" H x 2.5" HCO : 10.74 lb

: 8" W x 16" H x 9.5" Ext

. 10.7 11

: 120V