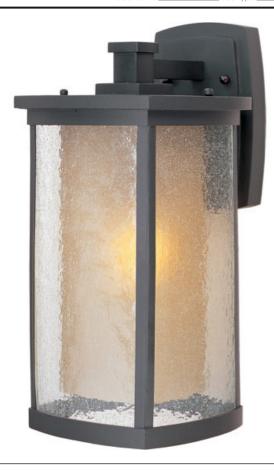

# PRODUCT DESCRIPTION

The craftsman inspired Bungalow outdoor cast aluminum collection is finished in Bronze. The exterior Seedy glass adds texture while the interior Wilshire glass adds warmth. Bungalow is also available with energy-efficient fluorescent light in the Bungalow EE collection.

## GLASS

Seedy and Wilshire CDWS

### **FINISHES OPTION**

Bronze (BZ)