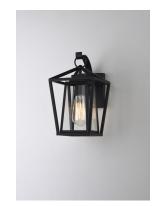

## PRODUCT DESCRIPTION

This frame inside a frame design is the perfect update to this classically inspired outdoor lantern. Durable stainless steel construction is finished in Black and supports an inner frame of Clear panels of glass for a crisp and clean appearance.