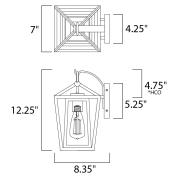

# **MEASUREMENTS**

DIMENSION : 7" W x 12.25" H x 8.35" Ext **BACK PLATE** : 4.25" W x 5.25" H x 4.75" HCO HANGING WEIGHT : 4.4 lb

\*height from center of outlet to the top of the fixture