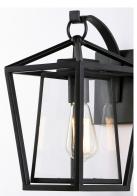

## PRODUCT DESCRIPTION

This frame inside a frame design is the perfect update to this classically inspired outdoor lantern. Durable stainless steel construction is finished in Black and supports an inner frame of Clear panels of glass for a crisp and clean appearance.