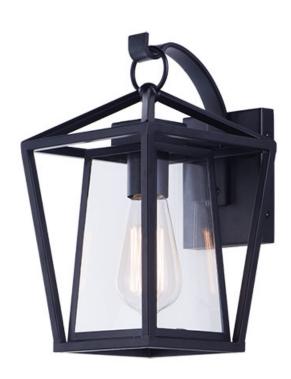

## PRODUCT DESCRIPTION

This frame inside a frame design is the perfect update to this classically inspired outdoor lantern. Durable stainless steel construction is finished in Black and supports an inner frame of Clear panels of glass for a crisp and clean appearance.

### MATERIAL

Stainless Steel

### **GLASS**

Clear CL

### **FINISHES OPTION**

Black (BK)