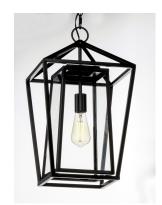

## PRODUCT DESCRIPTION

This frame inside a frame design is the perfect update to this classically inspired outdoor lantern. Durable stainless steel construction is finished in Black and supports an inner frame of Clear panels of glass for a crisp and clean appearance.