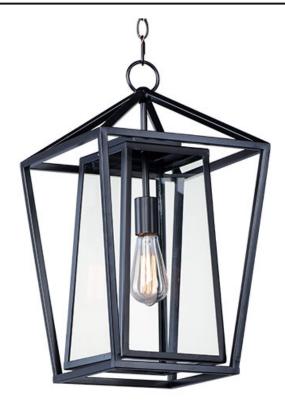

## PRODUCT DESCRIPTION

This frame inside a frame design is the perfect update to this classically inspired outdoor lantern. Durable stainless steel construction is finished in Black and supports an inner frame of Clear panels of glass for a crisp and clean appearance.