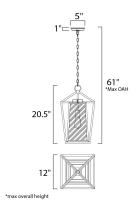

### **MEASUREMENTS**

: 12" L x 12" W x 20.5" H DIMENSION MAX OAH : 61" OAH CANOPY : 5" W x 1" H x 5" L HANGING WEIGHT : 11 lb

: 120V