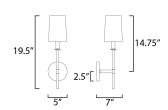

### **MEASUREMENTS**

 DIMENSION
 : 5" W x 19.5" H x 7" Ext

 MAX OAH
 : 5" W x 5" H

 HANGING WEIGHT
 : 1.65 lb