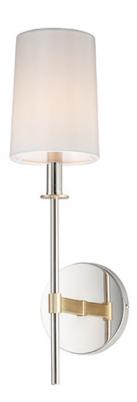

# PRODUCT DESCRIPTION

Elongated tails and candle sticks create effortless sophistication in the Uptown series. The slender candles of Polished Nickel contrast the stout supporting arms finished in a soft Satin Brass. Tall Off-White fabric shades complement the updated classic design. The simplicity of this design allows it to pair with various traditional to contemporary stylings and many color themes.

## **FINISHES OPTION**

Satin Brass / Polished Nickel (SBRPN)