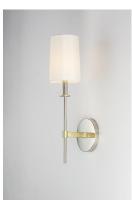

# PRODUCT DESCRIPTION

Elongated tails and candle sticks create effortless sophistication in the Uptown series. The slender candles of Polished Nickel contrast the stout supporting arms finished in a soft Satin Brass. Tall Off-White fabric shades complement the updated classic design. The simplicity of this design allows it to pair with various traditional to contemporary stylings and many color themes.

## **FINISHES OPTION**

Satin Brass / Polished Nickel (SBRPN)