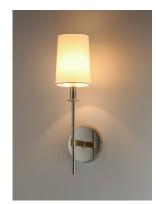

# PRODUCT DESCRIPTION

Elongated tails and candle sticks create effortless sophistication in the Uptown series. The slender candles of Polished Nickel contrast the stout supporting arms finished in a soft Satin Brass. Tall Off-White fabric shades complement the updated classic design. The simplicity of this design allows it to pair with various traditional to contemporary stylings and many color themes.