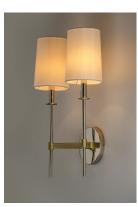

# PRODUCT DESCRIPTION

Elongated tails and candle sticks create effortless sophistication in the Uptown series. The slender candles of Polished Nickel contrast the stout supporting arms finished in a soft Satin Brass. Tall Off-White fabric shades complement the updated classic design. The simplicity of this design allows it to pair with various traditional to contemporary stylings and many color themes.

## **FINISHES OPTION**

Satin Brass / Polished Nickel (SBRPN)