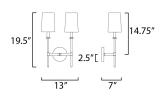

### **MEASUREMENTS**

DIMENSION : 13" W x 19.5" H x 7" Ext MAX OAH : 5" W x 5" H HANGING WEIGHT : 2.78 lb