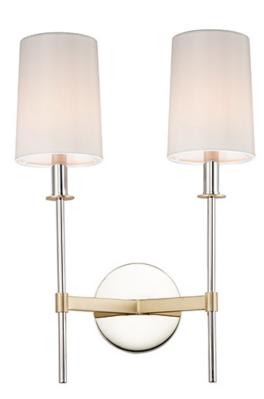

# PRODUCT DESCRIPTION

Elongated tails and candle sticks create effortless sophistication in the Uptown series. The slender candles of Polished Nickel contrast the stout supporting arms finished in a soft Satin Brass. Tall Off-White fabric shades complement the updated classic design. The simplicity of this design allows it to pair with various traditional to contemporary stylings and many color themes.

## **FINISHES OPTION**

Satin Brass / Polished Nickel (SBRPN)