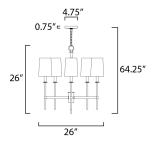

#### **MEASUREMENTS**

DIMENSION : 26" L x 26" W x 26" H MAX OAH : 64.25" OAH CANOPY : 4.75" W x 0.75" H x 4.75" L HANGING WEIGHT : 10.21 lb