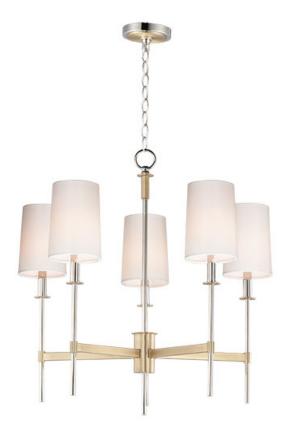

## PRODUCT DESCRIPTION

Elongated tails and candle sticks create effortless sophistication in the Uptown series. The slender candles of Polished Nickel contrast the stout supporting arms finished in a soft Satin Brass. Tall Off-White fabric shades complement the updated classic design. The simplicity of this design allows it to pair with various traditional to contemporary stylings and many color themes.

## **FINISHES OPTION**

Satin Brass / Polished Nickel (SBRPN)

## MATERIAL

Steel, Fabric