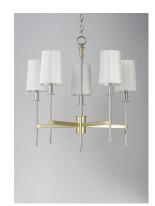

## PRODUCT DESCRIPTION

Elongated tails and candle sticks create effortless sophistication in the Uptown series. The slender candles of Polished Nickel contrast the stout supporting arms finished in a soft Satin Brass. Tall Off-White fabric shades complement the updated classic design. The simplicity of this design allows it to pair with various traditional to contemporary stylings and many color themes.

## **FINISHES OPTION**

Satin Brass / Polished Nickel (SBRPN)