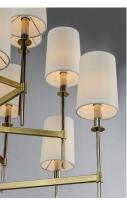

# PRODUCT DESCRIPTION

Elongated tails and candle sticks create effortless sophistication in the Uptown series. The slender candles of Polished Nickel contrast the stout supporting arms finished in a soft Satin Brass. Tall Off-White fabric shades complement the updated classic design. The simplicity of this design allows it to pair with various traditional to contemporary stylings and many color themes.

## **FINISHES OPTION**

Satin Brass / Polished Nickel (SBRPN)