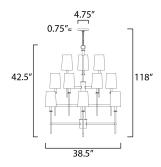

### **MEASUREMENTS**

DIMENSION : 38.5" L x 38.5" W x 42.5" H MAX OAH : 118" OAH CANOPY : 4.75" W x 0.75" H x 4.75" L HANGING WEIGHT : 17.2 lb