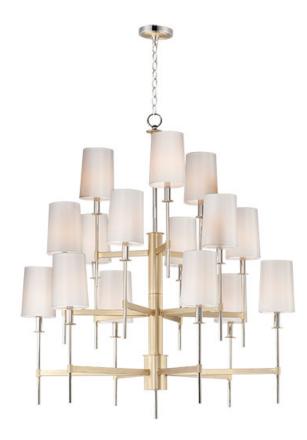

# PRODUCT DESCRIPTION

Elongated tails and candle sticks create effortless sophistication in the Uptown series. The slender candles of Polished Nickel contrast the stout supporting arms finished in a soft Satin Brass. Tall Off-White fabric shades complement the updated classic design. The simplicity of this design allows it to pair with various traditional to contemporary stylings and many color themes.

## **FINISHES OPTION**

Satin Brass / Polished Nickel (SBRPN)

## MATERIAL

Steel, Fabric