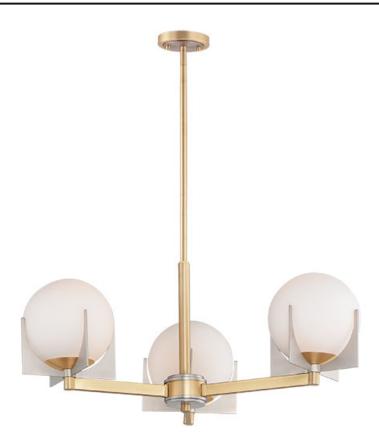

## PRODUCT DESCRIPTION

A homage to Mid-Century Modern design, the Finn collection features large Satin White opal glass shades on a contemporary finish combination of Satin Brass and Brushed Platinum. The glass shades are embraced by laser cut fins to create a clean, yet dramatic look.

#### **FINISHES OPTION**

Satin Brass / Brushed Platinum (SBRBP)

#### GLASS

Satin White SW

### MATERIAL

Steel, Glass