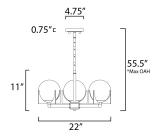

\*max overall height

#### **MEASUREMENTS**

DIMENSION MAX OAH CANOPY HANGING WEIGHT

## LAMPING

INPUT VOLTAGE BULB

BULB INCLUDED DIMMABLE : 22" L x 22" W x 11" H

: 55" OAH

: 4.75" W × 0.75" H × 4.75" L

: 5.73 lb

: 120V

: 40W Incandescent E12 Candelabra , 120W Total