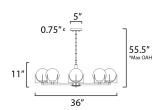

\*max overall height

### **MEASUREMENTS**

DIMENSION MAX OAH CANOPY HANGING WEIGHT

LAMPING

INPUT VOLTAGE **BULB** 

**BULB INCLUDED** DIMMABLE

: 36" L x 36" W x 11" H : 55" OAH

: 4.75" W x 0.75" H x 4.75" L

: 18.99 lb

: 120V

: 40W Incandescent E12 Candelabra, 320W Total

: (Not Included)