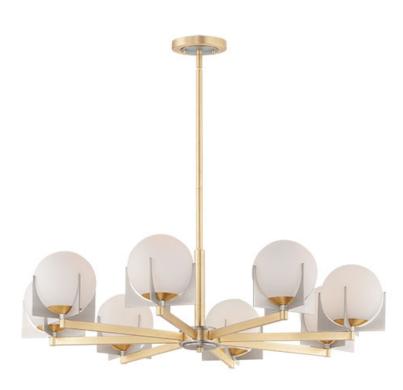

## PRODUCT DESCRIPTION

A homage to Mid-Century Modern design, the Finn collection features large Satin White opal glass shades on a contemporary finish combination of Satin Brass and Brushed Platinum. The glass shades are embraced by laser cut fins to create a clean, yet dramatic look.

## **FINISHES OPTION**

Satin Brass / Brushed Platinum (SBRBP)

## **GLASS**

Satin White SW

## MATERIAL

Steel, Glass