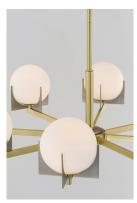

## PRODUCT DESCRIPTION

A homage to Mid-Century Modern design, the Finn collection features large Satin White opal glass shades on a contemporary finish combination of Satin Brass and Brushed Platinum. The glass shades are embraced by laser cut fins to create a clean, yet dramatic look.

## **FINISHES OPTION**

Satin Brass / Brushed Platinum (SBRBP)

## **GLASS**

Satin White SW

## MATERIAL

Steel, Glass