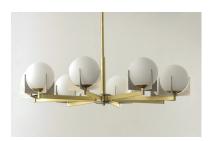

## PRODUCT DESCRIPTION

A homage to Mid-Century Modern design, the Finn collection features large Satin White opal glass shades on a contemporary finish combination of Satin Brass and Brushed Platinum. The glass shades are embraced by laser cut fins to create a clean, yet dramatic look.

## **FINISHES OPTION**

Satin Brass / Brushed Platinum (SBRBP)

## **GLASS**

Satin White SW

## MATERIAL

Steel, Glass