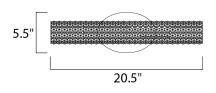

## **MEASUREMENTS**

DIMENSION : 20.5" W x 5.5" H x 5" Ext **BACK PLATE** : 5.25" W x 9" H x 2.7" HCO HANGING WEIGHT : 4.8 lb