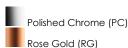

## **PRODUCT DESCRIPTION**

Clear Beveled Crystals are strung onto a continuous wire and wrapped over a tubular metal frame finished in your choice of a high luster Polished Chrome or vibrant Rose Gold. Hidden within the tubular frame is a LED light source, which not only adds beauty and sparkle to the crystal, but adds ample light for the vanity.



## **MEASUREMENTS**

DIMENSION : 20.5" W x 5.5" H x 5" Ext **BACK PLATE** : 5.25" W x 9" H x 2.7" HCO HANGING WEIGHT : 4.8 lb

## LAMPING

INPUT VOLTAGE :120V LUMENS : 560 Rated

BULB : 8W LED PCB Integrated, 8W Total

**BULB INCLUDED** : (Integrated) DIMMABLE : Triac CL CRI : 80+ CRI COLOR\_TEMP : 3000K

## **FINISHES OPTION**



## **GLASS**

Beveled Crystal BC

# MATERIAL

Steel, Crystal

## **RATINGS**

cETLus Damp Location







### **ADDITIONAL**

INSTALL UP/DOWN: Any OPERATING TEMPERATURE: -20°C (-4°F), 40°C (104°F)

Always consult a qualified electrician before installing any lighting product.



| Job Name: | Job Type: |
|-----------|-----------|
| Quantity: | Comments  |