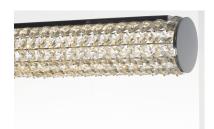

## **PRODUCT DESCRIPTION**

Clear Beveled Crystals are strung onto a continuous wire and wrapped over a tubular metal frame finished in your choice of a high luster Polished Chrome or vibrant Rose Gold. Hidden within the tubular frame is a LED light source, which not only adds beauty and sparkle to the crystal, but adds ample light for the vanity.

## **GLASS**

Beveled Crystal BC