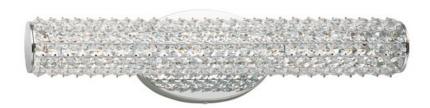

## **PRODUCT DESCRIPTION**

Clear Beveled Crystals are strung onto a continuous wire and wrapped over a tubular metal frame finished in your choice of a high luster Polished Chrome or vibrant Rose Gold. Hidden within the tubular frame is a LED light source, which not only adds beauty and sparkle to the crystal, but adds ample light for the vanity.

## **MEASUREMENTS**

DIMENSION : 20.5" W x 5.5" H x 5" Ext **BACK PLATE** : 5.25" W x 9" H x 2.7" HCO HANGING WEIGHT : 4.8 lb