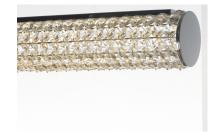

# **PRODUCT DESCRIPTION**

Clear Beveled Crystals are strung onto a continuous wire and wrapped over a tubular metal frame finished in your choice of a high luster Polished Chrome or vibrant Rose Gold. Hidden within the tubular frame is a LED light source, which not only adds beauty and sparkle to the crystal, but adds ample light for the vanity.

### Polished Chrome (PC)

GLASS Beveled Crystal BC

MATERIAL Steel, Crystal

RATINGS CETLus Damp Location

ADDITIONAL INSTALL UP/DOWN: Any OPERATING TEMPERATURE: -20°C (-4°F), 40°C (104°F)

Always consult a qualified electrician before installing any lighting product.