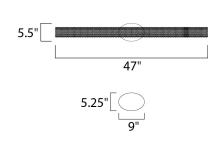

#### MEASUREMENTS DIMENSION

### BACK PLATE HANGING WEIGHT LAMPING INPUT VOLTAGE LUMENS BULB BULB INCLUDED DIMMABLE CRI COLOR\_TEMP

: 47" W x 5.5" H x 5" Ext : 5.25" W x 9" H x 2.7" HCO : 9.43 lb

- : 120V : 1,400 Rated : 20W LED PCB Integrated , 20W Total : (Integrated) : Triac CL