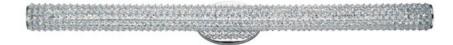

# **PRODUCT DESCRIPTION**

Clear Beveled Crystals are strung onto a continuous wire and wrapped over a tubular metal frame finished in your choice of a high luster Polished Chrome or vibrant Rose Gold. Hidden within the tubular frame is a LED light source, which not only adds beauty and sparkle to the crystal, but adds ample light for the vanity.

### BACK PLATE HANGING WEIGHT LAMPING INPUT VOLTAGE LUMENS BULB BULB INCLUDED DIMMABLE CRI COLOR\_TEMP

: 47" W x 5.5" H x 5" Ext : 5.25" W x 9" H x 2.7" HCO : 9.43 lb

- : 120V : 1,400 Rated : 20W LED PCB Integrated , 20W Total : (Integrated) : Triac CL