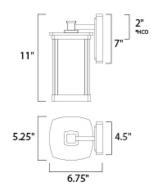

"height from center of outlet to top of the fixture

### **MEASUREMENTS**

DIMENSION BACK PLATE HANGING WEIGHT

LAMPING

INPUT VOLTAGE BULB

**BULB INCLUDED** 

DIMMABLE

: 120V

: 2.97 lb

: 60W Incandescent E26 Medium, 60W Total

: (Not Included)

: 5.25" W x 11" H x 6.75" Ext

: 4.5" W x 7" H x 2" HCO

: Yes