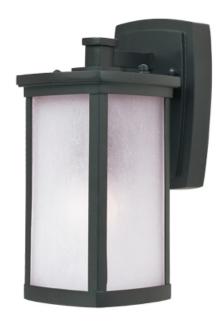

# PRODUCT DESCRIPTION

Simple lines create a transitional style that fits a wide variety of exterior home design. Available in both Platinum or Bronze finish, Frosted Seedy or Clear Ribbed glass, or fluorescent, incandescent or LED lamping.

## **GLASS**

Frosted Seedy FS

#### MATERIAL

Aluminum, Glass