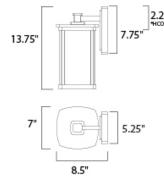

height from center of outlet to top of the foture

## **MEASUREMENTS**

DIMENSION **BACK PLATE** HANGING WEIGHT

: 7" W x 13.75" H x 8.5" Ext

: 5.25" W x 7.75" H x 2.25" HCO

: Yes