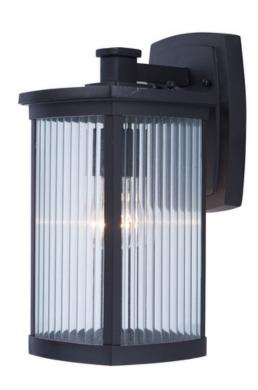

# PRODUCT DESCRIPTION

Simple lines create a transitional style that fits a wide variety of exterior home design. Available in both Platinum or Bronze finish, Frosted Seedy or Clear Ribbed glass, or fluorescent, incandescent or LED lamping.

# **GLASS**

Clear CL