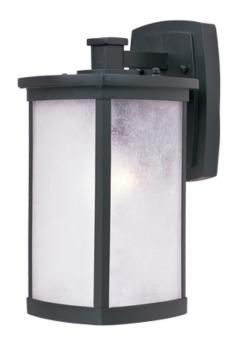

# PRODUCT DESCRIPTION

Simple lines create a transitional style that fits a wide variety of exterior home design. Available in both Platinum or Bronze finish, Frosted Seedy or Clear Ribbed glass, or fluorescent, incandescent or LED lamping.

## **GLASS**

Frosted Seedy FS