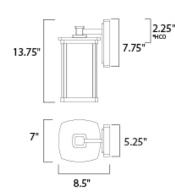

height from center of outlet to top of the fixture

## **MEASUREMENTS**

DIMENSION **BACK PLATE** HANGING WEIGHT

### LAMPING

INPUT VOLTAGE BULB

**BULB INCLUDED** DIMMABLE

:120V

: 4.95 lb

: 60W Incandescent E26 Medium, 60W Total

: 7" W x 13.75" H x 8.5" Ext

: 5.25" W x 7.75" H x 2.25" HCO