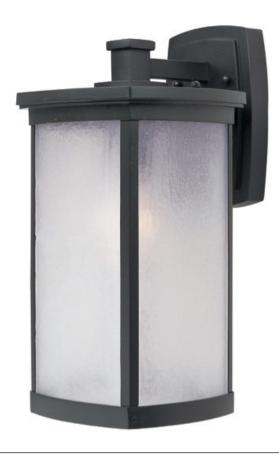

# PRODUCT DESCRIPTION

Simple lines create a transitional style that fits a wide variety of exterior home design. Available in both Platinum or Bronze finish, Frosted Seedy or Clear Ribbed glass, or fluorescent, incandescent or LED lamping.

# **GLASS**

Frosted Seedy FS