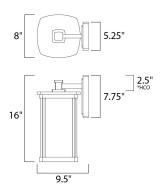

\*height from center of outlet to the top of the fixture

## **MEASUREMENTS**

DIMENSION BACK PLATE HANGING WEIGHT

: 8" W x 16" H x 9.5" Ext

: 5.25" W x 7.75" H x 2.5" HCO

: Yes