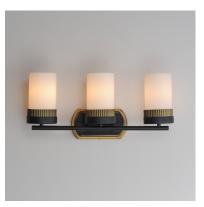

## **PRODUCT DESCRIPTION**

Featuring ridged collars of Antique Brass on a matte Black frame, the design of this series of chandeliers, pendants, semi-flush mounts and sconce lighting offers a transitional and stately companion to fixtures in coordinating finishes. The lighting is diffused through a rounded cylinder of Satin White glass that softly spreads illumination.

## **FINISHES OPTION**

Black / Antique Brass (BKAB)

#### **GLASS**

Satin White SW

#### MATERIAL

Steel,Glass