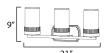

## **MEASUREMENTS**

 DIMENSION
 : 21" W x 9" H x 6.25" Ext

 BACK PLATE
 : 4.25" W x 8" H x 6.75" HCO

 HANGING WEIGHT
 : 3.75 lb