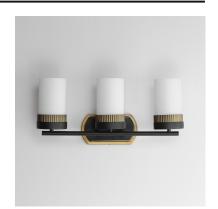

## **PRODUCT DESCRIPTION**

Featuring ridged collars of Antique Brass on a matte Black frame, the design of this series of chandeliers, pendants, semi-flush mounts and sconce lighting offers a transitional and stately companion to fixtures in coordinating finishes. The lighting is diffused through a rounded cylinder of Satin White glass that softly spreads illumination.

## **FINISHES OPTION**

Black / Antique Brass (BKAB)

#### **GLASS**

Satin White SW

#### MATERIAL

Steel,Glass