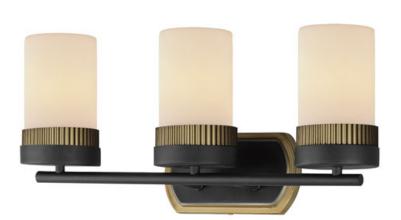

## **PRODUCT DESCRIPTION**

Featuring ridged collars of Antique Brass on a matte Black frame, the design of this series of chandeliers, pendants, semi-flush mounts and sconce lighting offers a transitional and stately companion to fixtures in coordinating finishes. The lighting is diffused through a rounded cylinder of Satin White glass that softly spreads illumination.

## **FINISHES OPTION**

Black / Antique Brass (BKAB)

#### **GLASS**

Satin White SW

#### MATERIAL

Steel,Glass