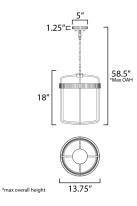

MEASUREMENTS DIMENSION

HANGING WEIGHT LAMPING INPUT VOLTAGE BULB BULB INCLUDED : 13.75" L x 13.75" W x 18" H : 14.99 lb

: 120V : 40W Incandescent E26 Medium , 120W Total : (Not Included)