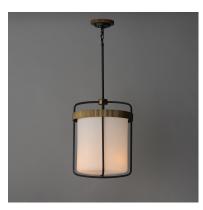

## PRODUCT DESCRIPTION

Featuring ridged collars of Antique Brass on a matte Black frame, the design of this series of chandeliers, pendants, semi-flush mounts and sconce lighting offers a transitional and stately companion to fixtures in coordinating finishes. The lighting is diffused through a rounded cylinder of Satin White glass that softly spreads illumination.