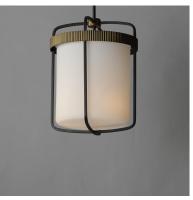

## PRODUCT DESCRIPTION

Featuring ridged collars of Antique Brass on a matte Black frame, the design of this series of chandeliers, pendants, semi-flush mounts and sconce lighting offers a transitional and stately companion to fixtures in coordinating finishes. The lighting is diffused through a rounded cylinder of Satin White glass that softly spreads illumination.