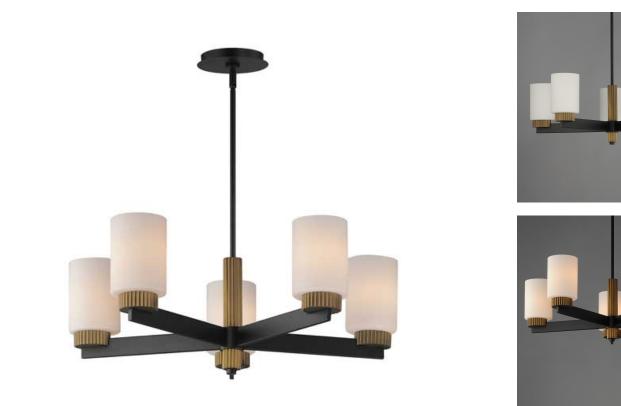

## **PRODUCT DESCRIPTION**

Featuring ridged collars of Antique Brass on a matte Black frame, the design of this series of chandeliers, pendants, semi-flush mounts and sconce lighting offers a transitional and stately companion to fixtures in coordinating finishes. The lighting is diffused through a rounded cylinder of Satin White glass that softly spreads illumination.

## FINISHES OPTION

GLASS Satin White SW

MATERIAL Steel,Glass

RATINGS cETLus Dry Location

ADDITIONAL SLOPE: OPERATING TEMPERATURE: -20°C (-4°F), 40°C (104°F)

Always consult a qualified electrician before installing any lighting product.