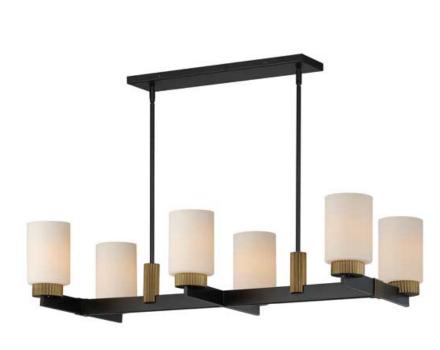

## **PRODUCT DESCRIPTION**

Featuring ridged collars of Antique Brass on a matte Black frame, the design of this series of chandeliers, pendants, semi-flush mounts and sconce lighting offers a transitional and stately companion to fixtures in coordinating finishes. The lighting is diffused through a rounded cylinder of Satin White glass that softly spreads illumination.

#### **MEASUREMENTS**

DIMENSION : 17" L x 37.5" W x 8.75" H

MAX OAH : 49.75" OAH

CANOPY : 19.75" W x 0.75" H x 5" L

HANGING WEIGHT : 14.96 lb

#### LAMPING

INPUT VOLTAGE : 120V

BULB : 60W Incandescent E26 Medium , 360W Total

BULB INCLUDED : (Not Included)

DIMMABLE : Y

# **FINISHES OPTION**

Black / Antique Brass (BKAB)

#### GLASS

Satin White SW

#### MATERIAL

Steel,Glass