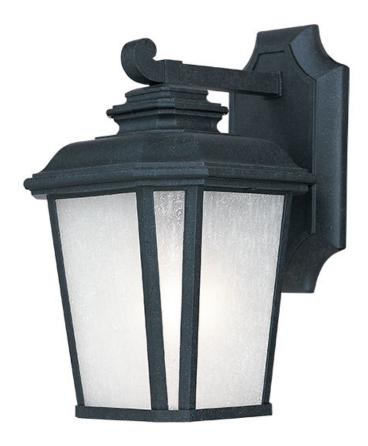

# PRODUCT DESCRIPTION

A classical, traditional style finished in a rustic Black Oxide finish with Weathered Frost glass is sure to add elegance to your home's exterior. Available in both incandescent and fluorescent versions with an source to consider.

### **FINISHES OPTION**

Black Oxide (BO)

## **GLASS**

Weathered Frost WF

# MATERIAL

Aluminum, Glass