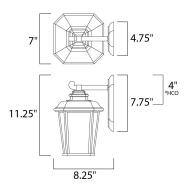

\*height from center of outlet to the top of the fixture

## **MEASUREMENTS**

DIMENSION **BACK PLATE** HANGING WEIGHT

#### LAMPING

INPUT VOLTAGE BULB

BULB INCLUDED DIMMABLE

:120V

: 3.52 lb

: 60W Incandescent E26 Medium , 60W Total

: 7" W x 11.25" H x 8.25" Ext

: 4.75" W x 7.75" H x 4" HCO