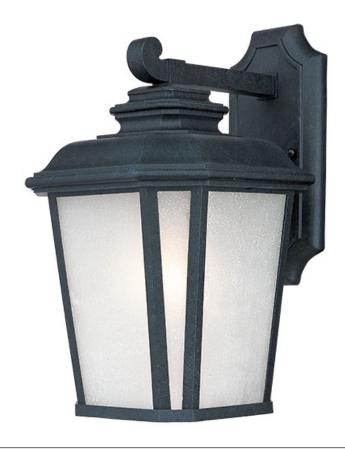

# PRODUCT DESCRIPTION

A classical, traditional style finished in a rustic Black Oxide finish with Weathered Frost glass is sure to add elegance to your home's exterior. Available in both incandescent and fluorescent versions with an source to consider.

### **FINISHES OPTION**

Black Oxide (BO)

## **GLASS**

Weathered Frost WF

# MATERIAL

Aluminum, Glass