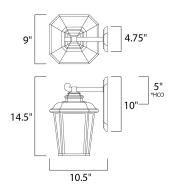

## **MEASUREMENTS**

DIMENSION BACK PLATE HANGING WEIGHT

: 9" W x 14.5" H x 10.5" Ext

: 4.75" W x 10" H x 5" HCO

: Yes

\*height from center of outlet to the top of the fixture