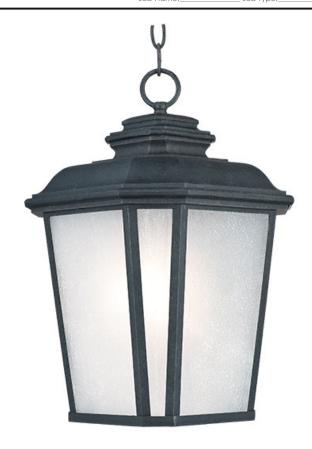

## PRODUCT DESCRIPTION

A classical, traditional style finished in a rustic Black Oxide finish with Weathered Frost glass is sure to add elegance to your home's exterior. Available in both incandescent and fluorescent versions with an source to consider.

### **FINISHES OPTION**

Black Oxide (BO)

## **GLASS**

Weathered Frost WF