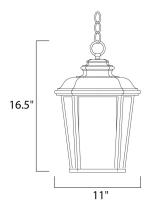

# **MEASUREMENTS**

DIMENSION HANGING WEIGHT

LAMPING

INPUT VOLTAGE

BULB

BULB INCLUDED

DIMMABLE

: 11" L x 11" W x 16.5" H