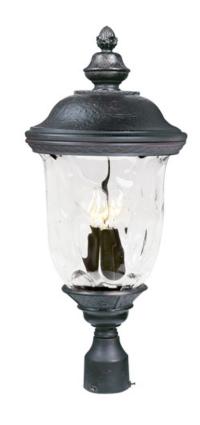

# PRODUCT DESCRIPTION

Carriage House DC is a traditional, early American style collection from Maxim Lighting International in Oriental Bronze finish with Water Glass glass.

## **FINISHES OPTION**

Oriental Bronze (OB)

# GLASS

Water Glass WG