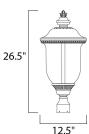

#### **MEASUREMENTS**

DIMENSION HANGING WEIGHT

LAMPING

INPUT VOLTAGE BULB

DULD

BULB INCLUDED DIMMABLE

: 12.5" L x 12.5" W x 26.5" H

: 7.5 lb