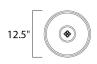

#### **MEASUREMENTS**

DIMENSION HANGING WEIGHT

LAMPING

INPUT VOLTAGE BULB

DULD

BULB INCLUDED DIMMABLE

: 12.5" L x 12.5" W x 26.5" H

: 7.5 lb