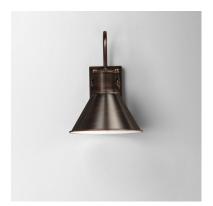

## **PRODUCT DESCRIPTION**

The conical metal shades on these outdoor sconces draw inspiration from the heartland using embellishments such as riveted accents and fastened rings to add rustic charm. The products are finished in a rich Bronze outdoor rated powder coat, and complements similarly styled exterior elements such as honed stone facades and wood siding.

### **MEASUREMENTS**

 DIMENSION
 : 10.25" W x 14.5" H x 11.75" Ext

 BACK PLATE
 : 4.75" W x 5.75" H x 7.75" HCO

 HANGING WEIGHT
 :

### LAMPING

INPUT VOLTAGE : 120V

BULB : 60W Incandescent E26 Medium , 60W Total

BULB INCLUDED : (Not Included)

DIMMABLE : Y LIGHTING\_DIRECTION : Down

### MATERIAL

Aluminum

### **RATINGS**

Wet Location DARKSKY