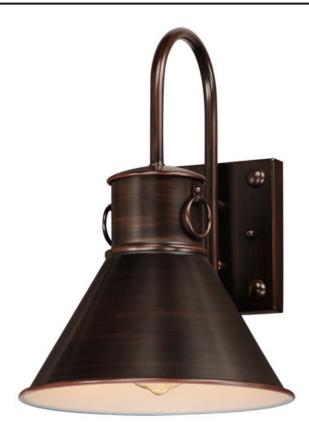

## **PRODUCT DESCRIPTION**

The conical metal shades on these outdoor sconces draw inspiration from the heartland using embellishments such as riveted accents and fastened rings to add rustic charm. The products are finished in a rich Bronze outdoor rated powder coat, and complements similarly styled exterior elements such as honed stone facades and wood siding.

### **MEASUREMENTS**

 DIMENSION
 : 10.25" W x 14.5" H x 11.75" Ext

 BACK PLATE
 : 4.75" W x 5.75" H x 7.75" HCO

 HANGING WEIGHT
 :

### LAMPING

INPUT VOLTAGE : 120V

BULB : 60W Incandescent E26 Medium , 60W Total

BULB INCLUDED : (Not Included)

DIMMABLE : Y LIGHTING\_DIRECTION : Down

### MATERIAL

Aluminum

### **RATINGS**

Wet Location DARKSKY