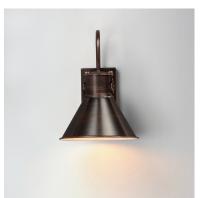

## **PRODUCT DESCRIPTION**

The conical metal shades on these outdoor sconces draw inspiration from the heartland using embellishments such as riveted accents and fastened rings to add rustic charm. The products are finished in a rich Bronze outdoor rated powder coat, and complements similarly styled exterior elements such as honed stone facades and wood siding.

### **MEASUREMENTS**

 DIMENSION
 : 10.25" W x 14.5" H x 11.75" Ext

 BACK PLATE
 : 4.75" W x 5.75" H x 7.75" HCO

 HANGING WEIGHT
 :

### LAMPING

INPUT VOLTAGE : 120V

BULB : 60W Incandescent E26 Medium , 60W Total

BULB INCLUDED : (Not Included)

DIMMABLE : Y LIGHTING\_DIRECTION : Down

### MATERIAL

Aluminum

### **RATINGS**

Wet Location DARKSKY