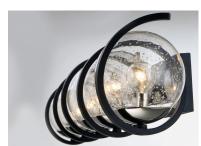

## **PRODUCT DESCRIPTION**

Rectangular metal channel, finished in Black, is meticulously formed in a curl design to create a unique and dramatic design. Clear Seedy glass balls supported by cups of Polished Nickel are strategically positioned to balance out the design.

# **FINISHES OPTION**

Black / Polished Nickel (BKPN)

# GLASS

Seedy CD