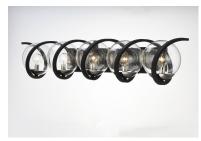

## **PRODUCT DESCRIPTION**

Rectangular metal channel, finished in Black, is meticulously formed in a curl design to create a unique and dramatic design. Clear Seedy glass balls supported by cups of Polished Nickel are strategically positioned to balance out the design.

# **FINISHES OPTION**

Black / Polished Nickel (BKPN)

# GLASS

Seedy CD