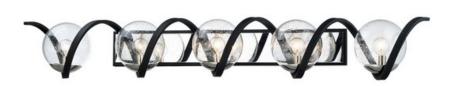

## **PRODUCT DESCRIPTION**

Rectangular metal channel, finished in Black, is meticulously formed in a curl design to create a unique and dramatic design. Clear Seedy glass balls supported by cups of Polished Nickel are strategically positioned to balance out the design.

# **FINISHES OPTION**

Black / Polished Nickel (BKPN)

# GLASS

Seedy CD