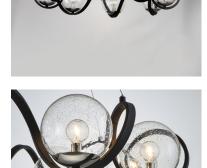

## **PRODUCT DESCRIPTION**

Rectangular metal channel, finished in Black, is meticulously formed in a curl design to create a unique and dramatic design. Clear Seedy glass balls supported by cups of Polished Nickel are strategically positioned to balance out the design.

**GLASS** Seedy CD

MATERIAL Steel, Glass

RATINGS cULus Dry Location

**ADDITIONAL** SLOPE: OPERATING TEMPERATURE: -20°C (-4°F), 40°C (104°F)

Always consult a qualified electrician before installing any lighting product.