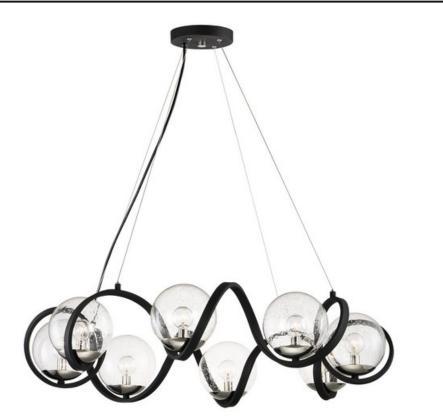

## **PRODUCT DESCRIPTION**

Rectangular metal channel, finished in Black, is meticulously formed in a curl design to create a unique and dramatic design. Clear Seedy glass balls supported by cups of Polished Nickel are strategically positioned to balance out the design.