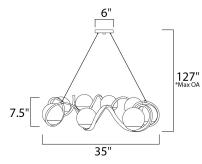

## MEASUREMENTS DIMENSION

MAX OAH CANOPY HANGING WEIGHT WIRE LENGTH

## LAMPING

INPUT VOLTAGE BULB BULB INCLUDED DIMMABLE : 35" L x 35" W x 7.5" H : 127" OAH : 6" W x 1" H x 6" L : 15.95 lb : 120"

: 120V : 40W Incandescent E12 Candelabra , 320W Total : (Not Included) : Yes