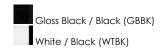

## **PRODUCT DESCRIPTION**

The Granville collection updates the industrial farmhouse look with cleaner and minimalist textured Black arms with Glossy Black or Gloss White shades. Design elements like knurled sockets and black painted edges highlight the attention to detail and relate authenticity. Perfectly suited for both indoor and outdoor applications, these aluminum constructed shades are an instant classic.

### **MEASUREMENTS**

DIMENSION : 12" W x 9" H
CANOPY : 5" W x 2" H x 5" L
HANGING WEIGHT : 2.31 lb

# LAMPING

INPUT VOLTAGE : 120V

BULB : 60W Incandescent E26 Medium, 60W Total

BULB INCLUDED : (Not Included)

DIMMABLE : Y

## **FINISHES OPTION**



## MATERIAL

Steel

### **RATINGS**

cETLus Damp Location



#### **ADDITIONAL**

SLOPE:

OPERATING TEMPERATURE: -20°C (-4°F), 40°C (104°F)

Always consult a qualified electrician before installing any lighting product.



| Job Na | me: | Job Type: |
|--------|-----|-----------|
| Quanti | y:  | Comments  |