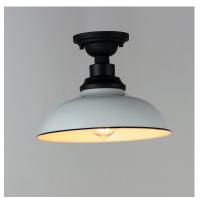

## **PRODUCT DESCRIPTION**

The Granville collection updates the industrial farmhouse look with cleaner and minimalist textured Black arms with Glossy Black or Gloss White shades. Design elements like knurled sockets and black painted edges highlight the attention to detail and relate authenticity. Perfectly suited for both indoor and outdoor applications, these aluminum constructed shades are an instant classic.