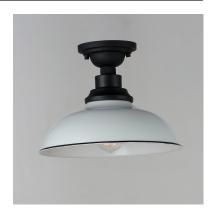

## **PRODUCT DESCRIPTION**

The Granville collection updates the industrial farmhouse look with cleaner and minimalist textured Black arms with Glossy Black or Gloss White shades. Design elements like knurled sockets and black painted edges highlight the attention to detail and relate authenticity. Perfectly suited for both indoor and outdoor applications, these aluminum constructed shades are an instant classic.