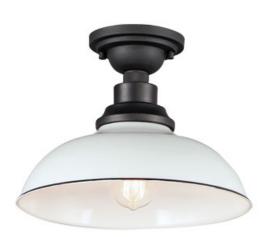

## **PRODUCT DESCRIPTION**

The Granville collection updates the industrial farmhouse look with cleaner and minimalist textured Black arms with Glossy Black or Gloss White shades. Design elements like knurled sockets and black painted edges highlight the attention to detail and relate authenticity. Perfectly suited for both indoor and outdoor applications, these aluminum constructed shades are an instant classic.