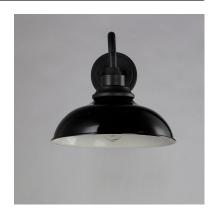

## **PRODUCT DESCRIPTION**

The Granville collection updates the industrial farmhouse look with cleaner and minimalist textured Black arms with Glossy Black or Gloss White shades. Design elements like knurled sockets and black painted edges highlight the attention to detail and relate authenticity. Perfectly suited for both indoor and outdoor applications, these aluminum constructed shades are an instant classic.

## **MEASUREMENTS**

DIMENSION : 12" W x 11.25" H x 15.5" Ext BACK PLATE : 5" W x 5" H x 2.75" HCO HANGING WEIGHT : 1.48 lb