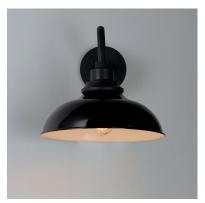

## **PRODUCT DESCRIPTION**

The Granville collection updates the industrial farmhouse look with cleaner and minimalist textured Black arms with Glossy Black or Gloss White shades. Design elements like knurled sockets and black painted edges highlight the attention to detail and relate authenticity. Perfectly suited for both indoor and outdoor applications, these aluminum constructed shades are an instant classic.

## **MEASUREMENTS**

DIMENSION : 12" W x 11.25" H x 15.5" Ext BACK PLATE : 5" W x 5" H x 2.75" HCO HANGING WEIGHT : 1.48 lb