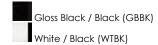

## **PRODUCT DESCRIPTION**

The Granville collection updates the industrial farmhouse look with cleaner and minimalist textured Black arms with Glossy Black or Gloss White shades. Design elements like knurled sockets and black painted edges highlight the attention to detail and relate authenticity. Perfectly suited for both indoor and outdoor applications, these aluminum constructed shades are an instant classic.

## **MEASUREMENTS**

DIMENSION : 12" W x 11.25" H x 15.5" Ext BACK PLATE : 5" W x 5" H x 2.75" HCO HANGING WEIGHT : 1.48 lb

# LAMPING

INPUT VOLTAGE : 120V

BULB : 60W Incandescent E26 Medium , 60W Total

BULB INCLUDED : (Not Included)

DIMMABLE : Y
LIGHTING\_DIRECTION : Down

## **FINISHES OPTION**



## MATERIAL

Aluminum

#### **RATINGS**

cETLus Wet Location



#### **ADDITIONAL**

INSTALL UP/DOWN: Down SLOPE: OPERATING TEMPERATURE: -20°C (-4°F), 40°C (104°F)

Always consult a qualified electrician before installing any lighting product.



| Job Name: | Job Type: |
|-----------|-----------|
| Quantity: | Comments  |