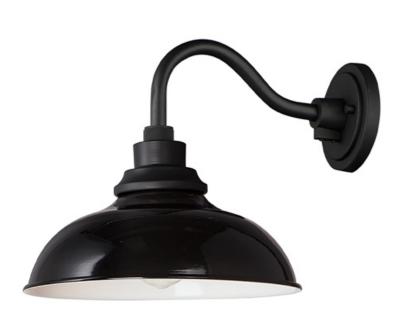

## **PRODUCT DESCRIPTION**

The Granville collection updates the industrial farmhouse look with cleaner and minimalist textured Black arms with Glossy Black or Gloss White shades. Design elements like knurled sockets and black painted edges highlight the attention to detail and relate authenticity. Perfectly suited for both indoor and outdoor applications, these aluminum constructed shades are an instant classic.

## **MEASUREMENTS**

DIMENSION : 12" W x 11.25" H x 15.5" Ext BACK PLATE : 5" W x 5" H x 2.75" HCO HANGING WEIGHT : 1.48 lb