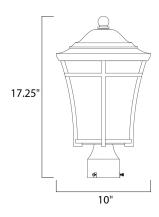

## MEASUREMENTS DIMENSION HANGING WEIGHT

LAMPING INPUT VOLTAGE BULB BULB INCLUDED DIMMABLE : 10" L x 10" W x 17.25" H : 6.6 lb

- : 120V
- : 60W Incandescent E26 Medium , 60W Total
- : (Not Included)
- : Yes