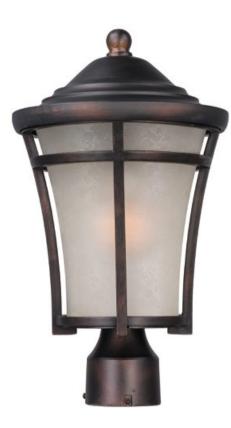

## PRODUCT DESCRIPTION

This transitional design in Die Cast aluminum has a remarkable price point. Finished in Copper Oxide with a hand painted Lace glass and two lamping options of both fluorescent and incandescent versions available. Adds additional energy savings and long life.

## FINISHES OPTION

Copper Oxide (CO)

**GLASS** Lace LA

MATERIAL Aluminum, Glass

RATINGS CETLus Wet Location

ADDITIONAL OPERATING TEMPERATURE: -20°C (-4°F), 40°C (104°F)

Always consult a qualified electrician before installing any lighting product.