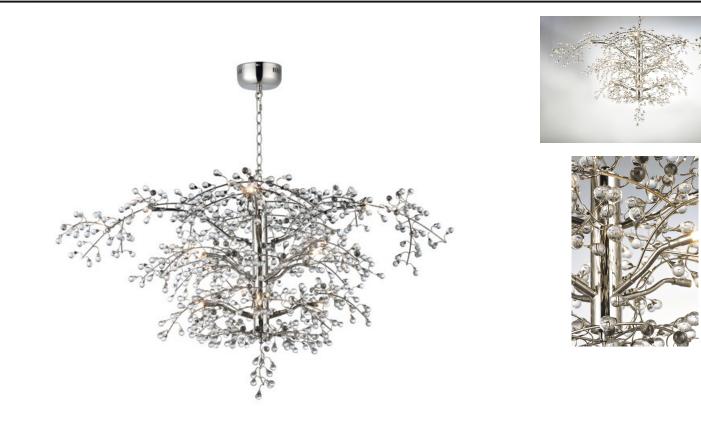

### **PRODUCT DESCRIPTION**

Branches of Polished Nickel support clusters of Clear glass balls which glisten from the light of the xenon lamps provided. With three sizes to choose you are sure to find a Cluster to enhance your room decor.

## FINISHES OPTION

GLASS Clear CL

MATERIAL Steel, Glass