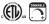

## MEASUREMENTS

DIMENSION MAX OAH CANOPY HANGING WEIGHT WIRE LENGTH

#### LAMPING

INPUT VOLTAGE LUMENS BULB BULB INCLUDED DIMMABLE CRI COLOR\_TEMP : 47" L x 47" W x 27.75" H : 68" OAH : 5.75" W x 2.5" H x 5.75" L : 36.3 lb : 120"

: 120V : 1,320 Rated : 1.2W LED 12V G4 , 14W Total : (Included) : Electronic Low Voltage (ELV) : 80+ CRI : 3000K