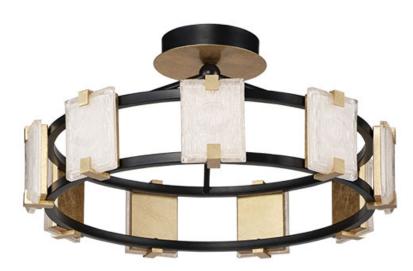

## **PRODUCT DESCRIPTION**

Piastra style glass diffuses integrated LED to shimmer radiantly. Suspended on a Black frame with Gold Leaf accents, this perfect blend of contemporary and traditional design adds glamour to a broad spectrum of design aesthetics.

# **FINISHES OPTION**

Black / Gold Leaf (BKGL)

# GLASS

Crystaline CY

### MATERIAL

Steel, Aluminum, Glass