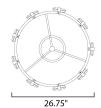

#### **MEASUREMENTS**

DIMENSION : 26.75" L x 26.75" W x 13.25" H
CANOPY : 7" W x 1.75" H x 7" L
HANGING WEIGHT : 19.558 lb