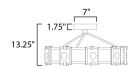

#### **MEASUREMENTS**

DIMENSION : 26.75" L x 26.75" W x 13.25" H
CANOPY : 7" W x 1.75" H x 7" L
HANGING WEIGHT : 19.558 lb