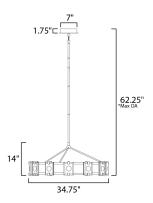

### **MEASUREMENTS**

 DIMENSION
 : 34.75" L x 34.75" W x 14" H

 MAX OAH
 : 62.25" OAH

 CANOPY
 : 7" W x 1.75" H x 7" L

 HANGING WEIGHT
 : 23.892 lb