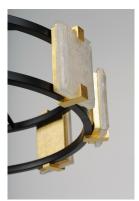

# PRODUCT DESCRIPTION

Piastra style glass diffuses integrated LED to shimmer radiantly. Suspended on a Black frame with Gold Leaf accents, this perfect blend of contemporary and traditional design adds glamour to a broad spectrum of design aesthetics.

# GLASS

Crystaline CY

#### MATERIAL

Steel, Aluminum, Glass