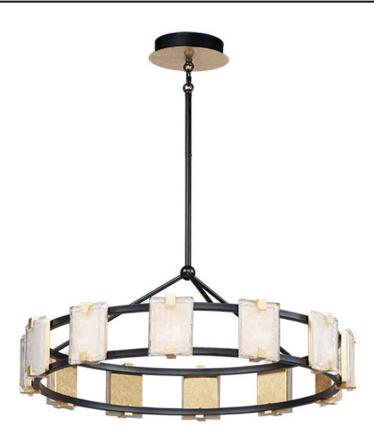

# PRODUCT DESCRIPTION

Piastra style glass diffuses integrated LED to shimmer radiantly. Suspended on a Black frame with Gold Leaf accents, this perfect blend of contemporary and traditional design adds glamour to a broad spectrum of design aesthetics.

## FINISHES OPTION

Black / Gold Leaf (BKGL)

# GLASS

Crystaline CY

#### MATERIAL

Steel, Aluminum, Glass