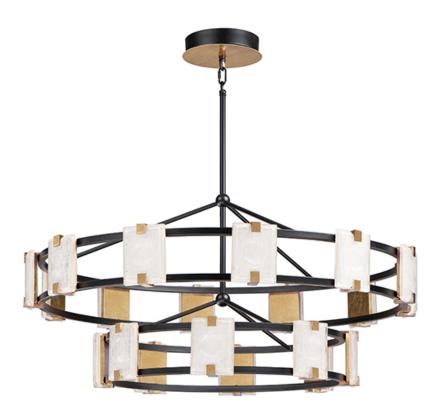

## **PRODUCT DESCRIPTION**

Piastra style glass diffuses integrated LED to shimmer radiantly. Suspended on a Black frame with Gold Leaf accents, this perfect blend of contemporary and traditional design adds glamour to a broad spectrum of design aesthetics.

# FINISHES OPTION

Black / Gold Leaf (BKGL)

# **GLASS**

Crystaline CY

#### MATERIAL

Steel, Glass