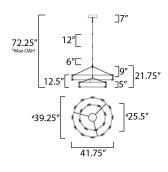

\*max overall height

## **MEASUREMENTS**

DIMENSION MAX OAH CANOPY HANGING WEIGHT

**LAMPING** 

INPUT VOLTAGE **LUMENS** BULB

**BULB INCLUDED** DIMMABLE

: 42.9 lb

: 72.25" OAH

: 120-277V

: 5,300 Rated (4,000 Del.)

: 3.8W LED PCB Integrated , 76W Total : (Integrated)

: 41.75" L x 41.75" W x 21.75" H

: 7.75" W x 1.5" H x 7.75" L

: ELV

: 90 CRI

COLOR\_TEMP : 3000K