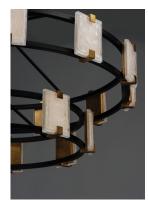

## **PRODUCT DESCRIPTION**

Piastra style glass diffuses integrated LED to shimmer radiantly. Suspended on a Black frame with Gold Leaf accents, this perfect blend of contemporary and traditional design adds glamour to a broad spectrum of design aesthetics.

# **GLASS**

Crystaline CY

#### MATERIAL

Steel, Glass